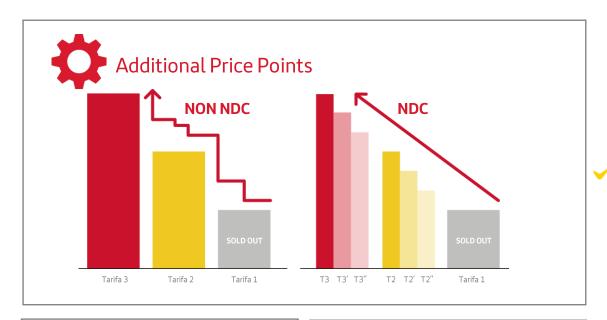

## Content differentiation

Using Iberia NDC, Travel Agencies may have access to differential prices and content. It is thanks to the power of this new distribution channel that we can provide more flexibility and capabilities to our clients and adapt our products to match our common customers' needs.

• 9 bag pieces

• 15, 23 and 32 kg Baggs

Priority Boarding

No DTC

Payment with Voucher IB

**TKTL** 

Final Price commitment

NDC-Only Net Fare Products

NDC exclusive offers

Cool-off period

No ADMs

**Ancillaries** 

• Sporting Equipment Golf, Bicycle, sky)