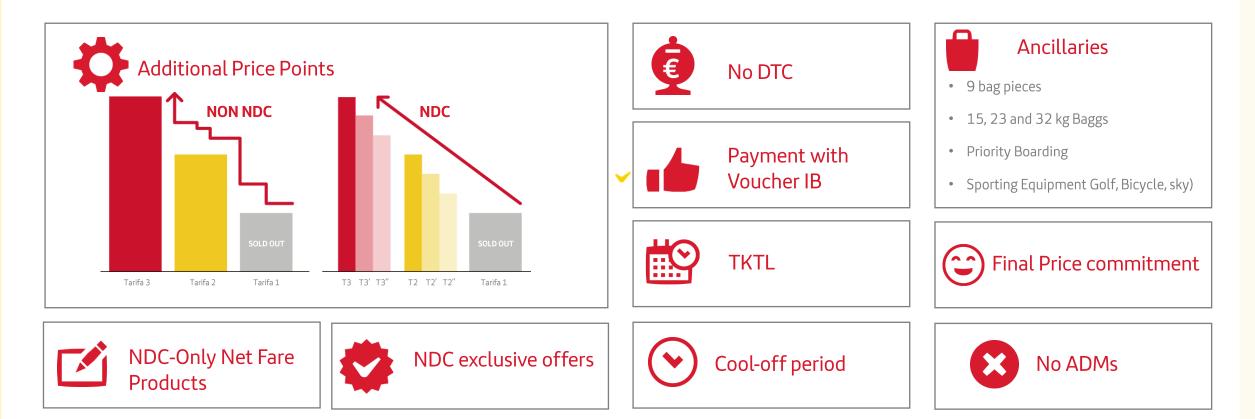

## Content differentiation

Using Iberia NDC, Travel Agencies may have access to differential prices and content. It is thanks to the power of this **new distribution channel** that we can provide more **flexibility and capabilities** to our clients and adapt our products to match our common **customers' needs**.

## NDC Capabilities

#### Shopping

Search for Iberia fares and offers

#### Search:

**Public fares,** including APPs (additional fares)

- Private holiday fares such as VFR or Tour Operation, Sport, Entertainment, Humanitarian, Marines...
- **Private corporate fares**, including APPs
- **Seat Only fares** for authorized agencies.

Upselling offers combining all fare families.

In addition, ask for the **cheapest fate result of** combining different families.