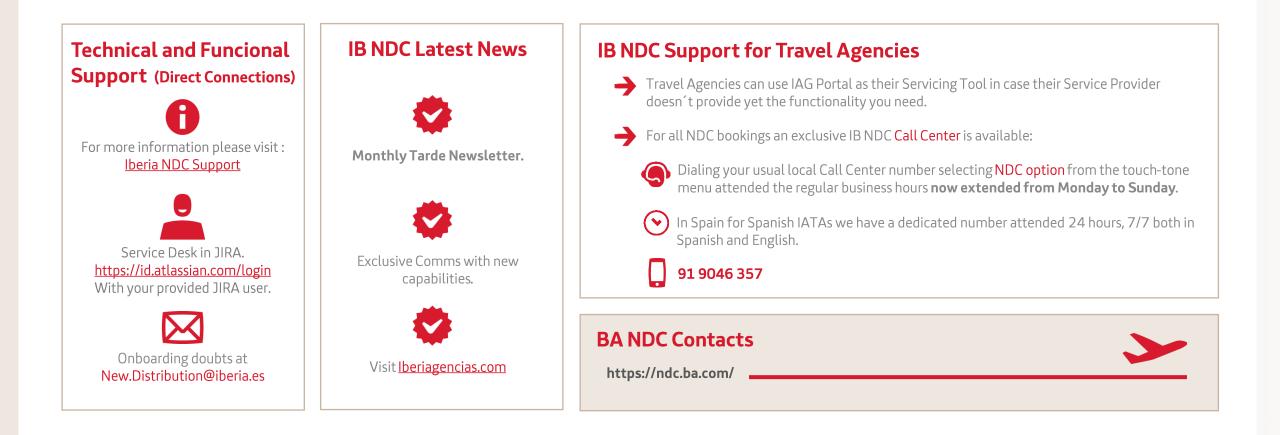

markets.
- Iberia Vouchers and Vouchers+Cash (\*except US and PR markets).



### NDC Capabilities

#### Servicing

Manage your bookings



Add extra bags (up to 9 pieces 23 kgs) and/or paid seats to an existing Order (only after issuing TKT).



- Changing of schedule, Date and/or Class/Cabin
- Split:
  - to Cancel and refund/void one passengers
  - to change something in one of the pax
- Route Change:
  - Airport within the same city
  - Change the number of segments in a same OnD
- Changes of FF or Onbusiness number.
- Changes in passenger contact information
- Cancel and refund/void all passengers.



And now we also Inform involuntary changes via **OCN** (OrderChangeNotification).



Voluntary changes (before and/or after issuing and



# Support for Travel Agencies connected to NDC



### Service Providers IB NDC - Appendix I



x⁰

Certified

IB NDC – Services available through Service Providers

| 4                           |          |                  |           |          |                           |           |                           |                   |                |              |        |             |                 |                 |     |                         |                                    |                          |                             |                    |                     |       |             |     |                      |                      |                                               |  |
|-----------------------------|----------|------------------|-----------|----------|---------------------------|-----------|-