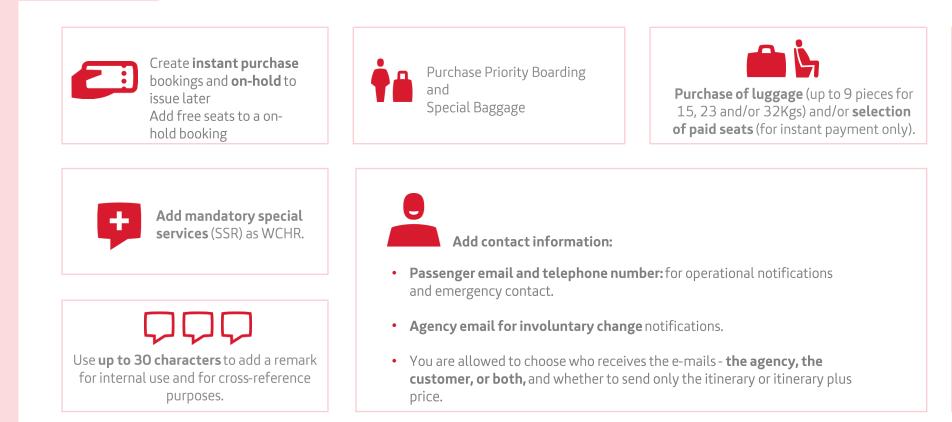

## NDC Capabilities

#### Ordering

#### Create your booking and issue tickets

#### Accepted forms of payment:

- **BSP/ARC Cash** (with BSP reporting and settlement, including basic commissions).
- **Credit card** (Visa, Mastercard, Amex, Dinners, UATP and ELO in Brazil). Sales reported to BSP/ARC for information.
- Installment payments in Latin American markets.
- Iberia Vouchers and Vouchers+Cash (\*except US and PR markets).

#### Servicing

Manage your bookings

Add extra bags (up to 9 pieces 23 kgs) and/or paid seats to an existing Order (only after issuing TKT).

- Changing of schedule, Date and/or Class/Cabin
- Split:
  - to Cancel and refund/void one passengers
  - to change something in one of the pax
- Route Change:
  - Airport within the same city
  - Change the number of segments in a same OnD
- Changes of FF or Onbusiness number.
- Changes in passenger contact information
- Cancel and refund/void all passengers.