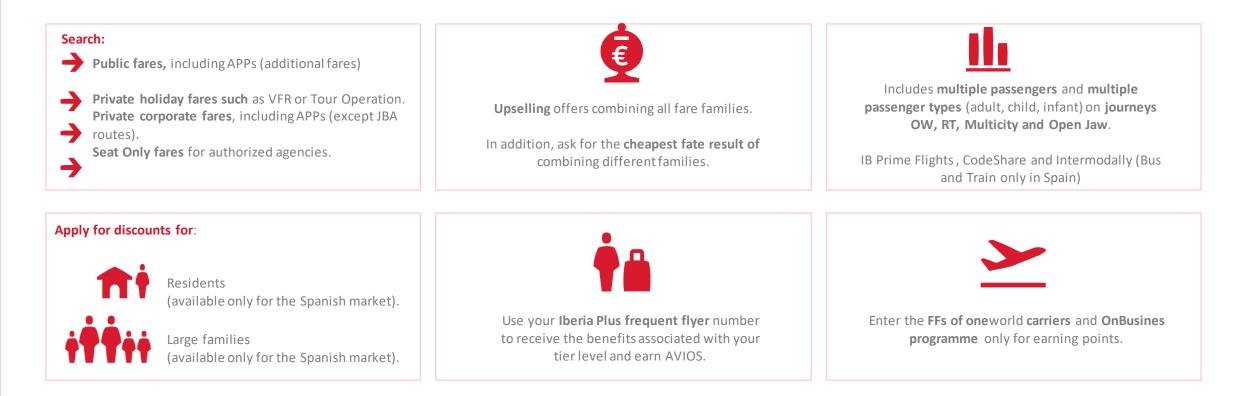

#### Shopping

Search for Iberia fares and offers

#### **Create your booking and issue tickets**

Purchase Priority Boarding regardless the Group preassigned to board

**Purchase of luggage** (up to 9 pieces for 15, 23 and/or 32Kgs) and/or selection of paid seats (for instant payment only).

• Credit card (Visa, Mastercard, Amex, Dinners, UATP and ELO in Brazil). Reported to BSP/ARC for information.

BSP/ARC Cash (with BSP reporting and

- Installment payments in Latin American markets.
- Iberia Vouchers and Vouchers+Cash (\*except US and PR markets).