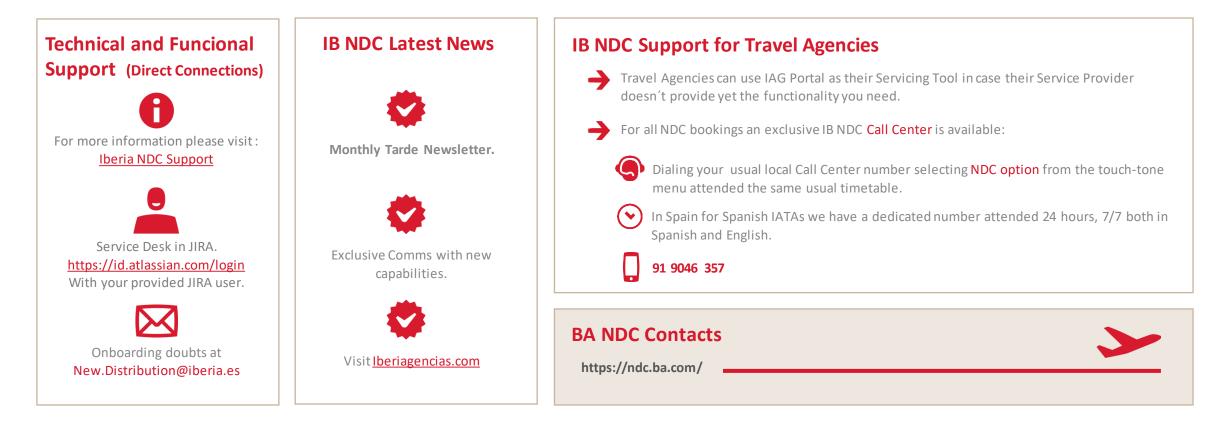

# Support for Travel Agencies connected to NDC

#### Direct Connections

To develop your own connection directly to our Iberia API, follow these steps:

- Visit <u>Mashery Username</u>. to create your Mashery User ID.
- Submit the <u>Registration Form</u> selecting Direct, full fill your data and select "Pre-Live Plan" to get access to our Sandbox.
- For more information regarding IB NDC API please visit <u>IB NDC API Documentation</u>
- To develop a direct connection to British Airways API, go to:<u>ndc.ba.com</u>

#### Through an aggregator or service provider

To connect through the services of an Aggregator / Technology Provider that is already certified with Iberia:

- Send the <u>Registration Form</u> selecting via thirparty Service Provider connection, full fill and submit the form.
- For a list of Aggregators/technology providers already certified with Iberia, see next slide.
- For information on technology providers connecting to British Airways, please visit: ndc.ba.com

IAG offers a free alternative to access NDC content through a Travel Agency Web Portal. For IB it 's available only for Leisure segment.

- Send the <u>Registration Form</u> selecting **IAG Portal** as Service Provider
- After registration register here your Agency and users <u>agencyportal.iag.cloud/register</u>
- Check with your Iberia or British Airways account manager to find out if the IAG portal is available in your market.