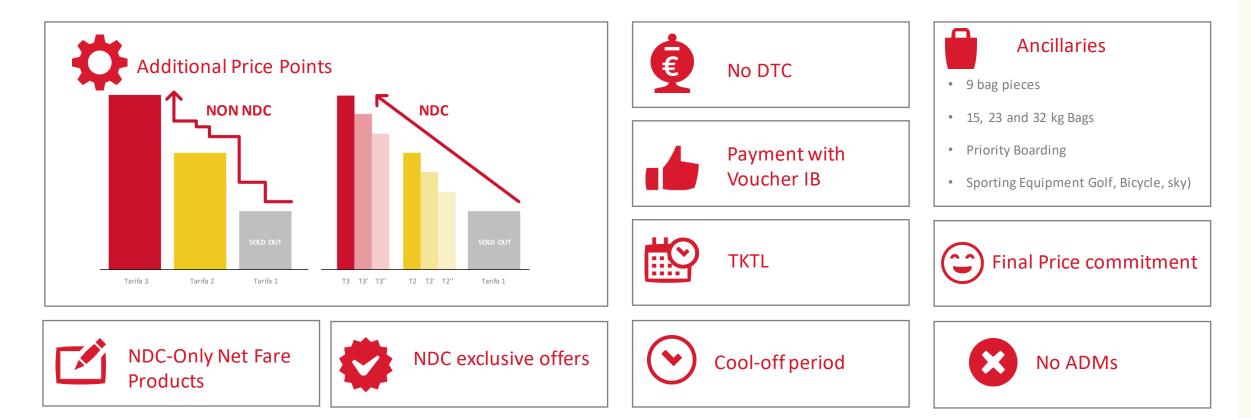

#### September 2023

- From this month on new private fares, Sport, Humanitarian and Marines are also available in NDC. Please contact your Account Manager and your Service Provider with regards of this products. SPORT is an NDC exclusive product.
- ✓ We have developed the opportunity to book free Seats on Unpaid orders, being this option available from now on.
  - Now, in addition to the 23kg, 15kg and 32kg baggage weights and the Priority Boarding service, **Sporting Equipment**, being Golf Equipment; Bicycle and Ski Equipment are available

## **Content differentiation**

Using **Iberia NDC**, Travel Agencies may have access to **differential** prices and content. It is thanks to the power of this **new distribution channel** that we can provide more **flexibility and capabilities** to our clients and adapt our products to match our common **customers' needs**.

#### **Create your booking and issue tickets**

Purchase Priority Boarding regardless the Group preassigned to board

**Purchase of luggage** (up to 9 pieces for 15, 23 and/or 32Kgs) and/or selection of paid seats (for instant payment only).

#### Servicing

Manage your bookings

Add extra bags (up to 9 pieces 23 kgs) and/or paid seats to an existing Order (only after issuing TKT).

- Voluntary changes (before and/or after issuing and with a flown a segment.
- Name Correction (up to 3 characters) for free.
- Changing of schedule, Date and/or Class/Cabin
- Split:
  - to Cancel and refund/void one passengers
  - to change something in one of the pax
- Route Change:
  - Airport within the same city
  - Change the number of segments in a same OnD
- Changes of FF or Onbusiness number.
- Changes in passenger contact information
- Cancel and refund/void all passengers.

- Cancelation and Refund 100%
- Will be informed to the Agency and to the passenger by email.

And now we also Inform involuntary changes via **OCN** (OrderChangeNotification).