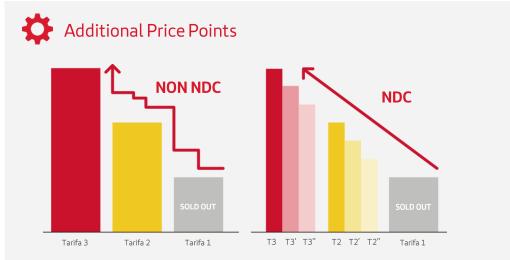

## Content differentiation

Using Iberia NDC, Travel Agencies may have access to differential prices and content. It is thanks to the power of this new distribution channel that we can provide more flexibility and capabilities to our clients and adapt our products to match our common customers' needs.

#### **Ancillaries**

- Up to 9 luggage pieces
- 15, 23 and 32 kg Bags
- · Priority Boarding
- Special Equipment

Exclusive campaings and NDC-Only Net Fare Products

TKTL guaranteed

Price guaranteed

**Exclusive Fares** 