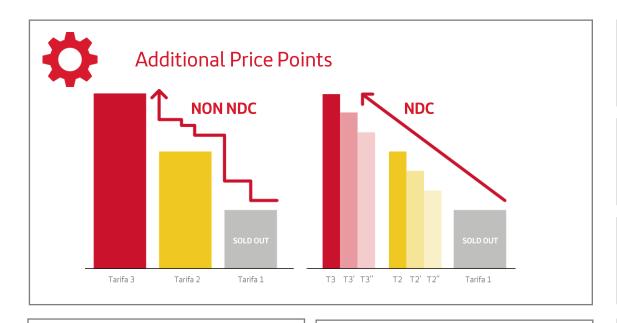

## Content differentiation

Using Iberia NDC, Travel Agencies may have access to differential prices and content. It is thanks to the power of this new distribution channel that we can provide more flexibility and capabilities to our clients and

adapt our products to match our common customers' needs.

No DTC

Payment with Voucher IB